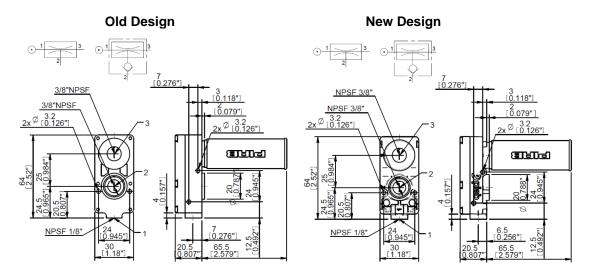

## Connection plate B (1 x 3/8" NPSF)

Old Design

**New Design** 

### **Technical Specification**

|          | Old Design        | New Design        |
|----------|-------------------|-------------------|
| Weight   | 18.1 g<br>0.64 oz | 10,5 g<br>0.37 oz |
| Material | PA                | PA                |

### **Dimensional Drawings**

+46 (0)8 630 25 00 info-sweden@piab.com www.piab.com

## Connection plate C (2 x 3/8" NPSF)

### **Technical Specification**

|          | Old Design        | New Design        |
|----------|-------------------|-------------------|
| Weight   | 17.4 g<br>0.61 oz | 11,5 g<br>0.41 oz |
| Material | PA                | PA                |

#### **Dimensional Drawings**

+46 (0)8 630 25 00 info-sweden@piab.com www.piab.com