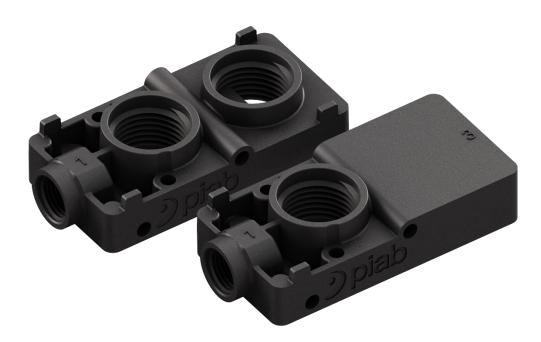

# New design

Connection plate B & C, Vacuum pump MINI

The design upgrade of connection plates B & C includes optimized design and material usage.

#### Description:

- Function remains the same.
- Reduced weight
- Optimized design.
- Visual difference.
- Same build height.
- Cutout for screwhead.
- in production Q3-Q4 2022

## Connection plate B (1 x 3/8" NPSF)

Old Design

**New Design** 

## Connection plate C (2 x 3/8" NPSF)