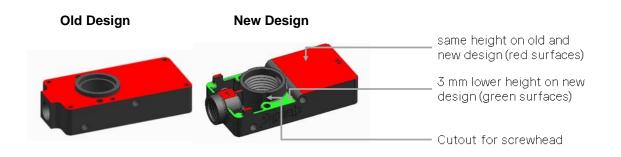

#### Description:

- Function remains the same.
- Reduced weight
- Optimized design.
- Visual difference.
- Same build height.
- Cutout for screwhead.
- in production Q3-Q4 2022

## Connection plate B (1 x 3/8" NPSF)

Old Design

**New Design** 