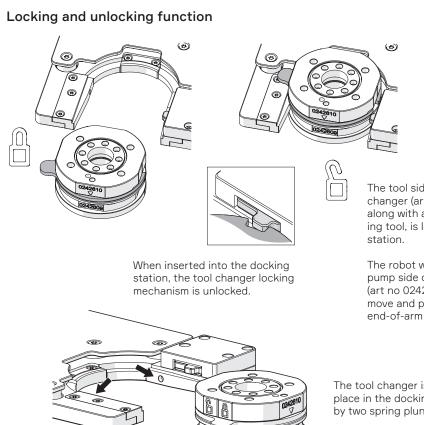

The tool changer consists of two halves. The tool side half of the tool changer can be mounted to an adjustable gripper, a foam gripper or a custom-built gripping solution.

The docking station is intended to be installed in a horizontal orientation.

This manual is available in other languages at piab.com

The tool side of the tool changer (art no 0242609), along with any attached lifting tool, is left in the docking

The robot with the attached pump side of the tool changer (art no 0242610) can then move and pick up another end-of-arm lifting tool.

The tool changer is held in place in the docking station by two spring plungers.

Calibrate the position of the docking station Insert the tool changer calibration plate 1 (shown in grey, art no 0243226) into the docking station slot.