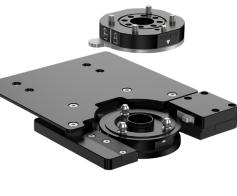

## Docking station and Tool changer for the piCOBOT® family

The tool changer enables automatic or manual change between gripping tools attached to the piCOBOT® or piCOBOT® L unit. This reduces downtime and increases flexibility when piCOBOT® can pick up different tools from the docking stations to accommodate for different lifting objects. Automatic tool changing is achieved when the tool changer is combined with a docking station.

The tool changer consists of two halves. The tool side half of the tool changer can be mounted to an adjustable gripper, a foam gripper or a custom-built gripping solution.

The docking station is intended to be installed in a horizontal orientation.