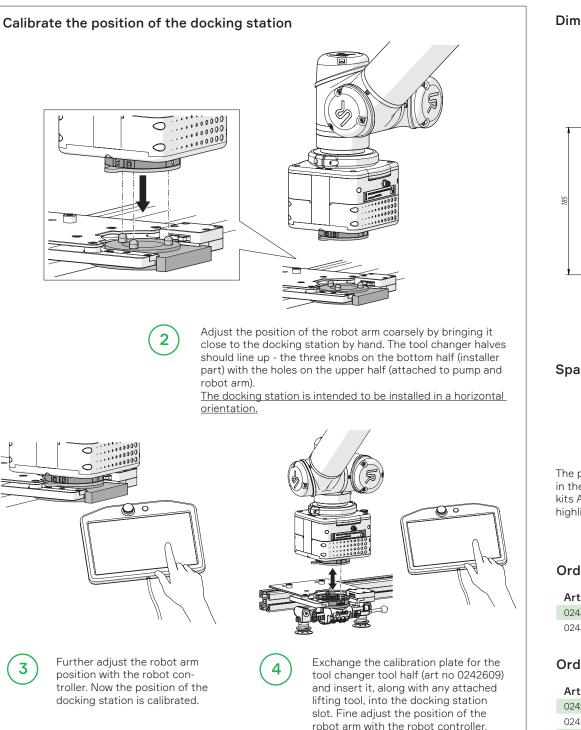

The tool changer consists of two halves. The tool side half of the tool changer can be mounted to an adjustable gripper, a foam gripper or a custom-built gripping solution.

The docking station is intended to be installed in a horizontal orientation.

The tool changer is held in place in the docking station by two spring plungers.

Calibrate the position of the docking station Insert the tool changer calibration plate 1 (shown in grey, art no 0243226) into the docking station slot.