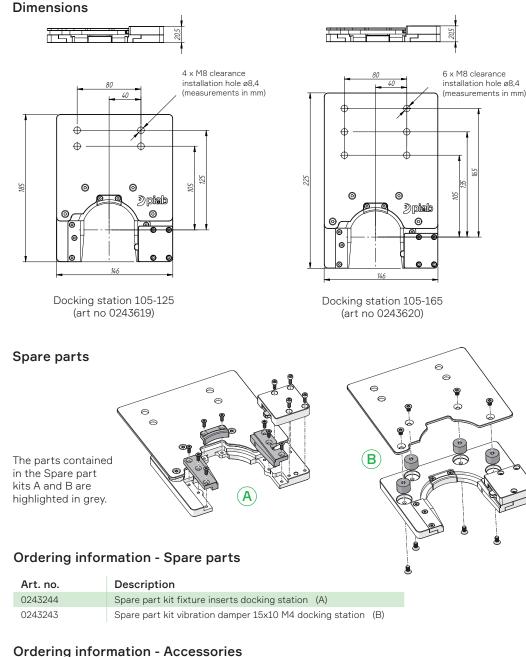

## Technical data - Docking station

**2 Diab** Evolving automation

| Description                                                 | Unit    | Value                    |
|-------------------------------------------------------------|---------|--------------------------|
| Weight - Docking station 105-125<br>Docking station 105-165 | g [oz]  | 737 [26.0]<br>870 [30.7] |
| Materials                                                   | -       | AI, SS, POM, NBR.        |
| Max. recommended payload (gripper)                          | kg [lb] | 3.0 [6.6]                |

## Art. no.Description0242590Tool changer complete0242609Tool changer tool side0242610Tool changer pump side0243226Calibration plate - Docking station