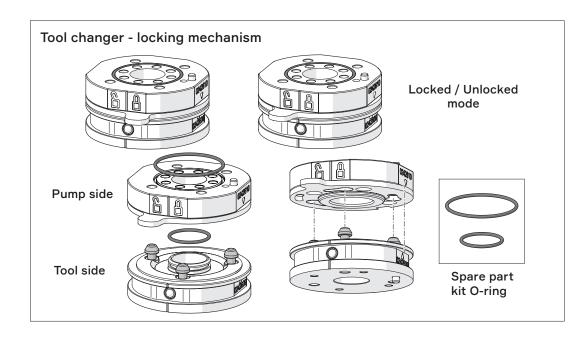

## Tool changer and docking station for the piCOBOT® family

The tool changer enables automatic or manual change between gripping tools attached to the piCOBOT® or piCOBOT® L unit. This reduces downtime and increases flexibility when piCOBOT® can pick up different tools from the docking stations to accommodate for different lifting objects. Automatic tool changing is achieved when the tool changer is combined with a docking station.

The tool changer consists of two halves. The tool side half of the tool changer can be mounted to an adjustable gripper, a foam gripper or a custom-built gripping solution.