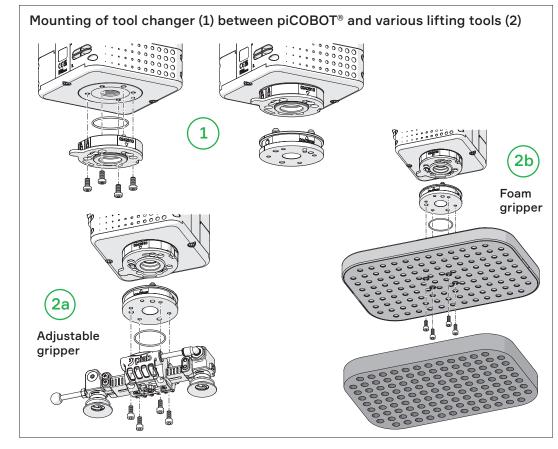

The tool changer consists of two halves. The tool side half of the tool changer can be mounted to an adjustable gripper, a foam gripper or a custom-built gripping solution.